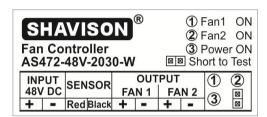

## TYPICAL TERMINATIONS :

| FEATURES                      | Automatically Controls 2 fans With Temperature Sensor Sensor short & open indication Compact                                                    |                                               |                                                              |                                            |
|-------------------------------|-------------------------------------------------------------------------------------------------------------------------------------------------|-----------------------------------------------|--------------------------------------------------------------|--------------------------------------------|
| OPERATION<br>&<br>INDICATIONS | Parameter                                                                                                                                       | FAN1 & Yellow LED                             | FAN2 & Red LED                                               | Green LED / Power ON                       |
|                               | Below Temperature Range                                                                                                                         | OFF                                           | OFF                                                          | ON                                         |
|                               | Above Temperature Range                                                                                                                         | ON                                            | ON                                                           | ON                                         |
|                               | TP1 Shorted (Test Mode) and<br>Temperature within range                                                                                         | Alternatively ON & OFF with 5 Sec (Test Mode) |                                                              | ON                                         |
|                               | TP1 Open (Normal Mode) and<br>Temperature within range                                                                                          | Alternatively ON & OFF with 60 Min            |                                                              | ON                                         |
|                               | Sensor Open                                                                                                                                     | OFF                                           | OFF                                                          | Blinks @ 1 Sec                             |
|                               | Sensor Shorted                                                                                                                                  | OFF                                           | OFF                                                          | Blinks @ 1/2 Sec                           |
| TEST MODE                     | To enter test mode short pins TP1 for 24V/48V Input model. For 230VAC input model press push button. For operation see Operation & Indications. |                                               |                                                              |                                            |
| FAN RATING                    | 24 VDC : 5A Maximum (120 watt)<br>48 VDC : 2A Maximum (100 watt)                                                                                |                                               |                                                              |                                            |
| ACCESSORIES                   | Temperature sensor (NTC) with 1 meter length cable is supplied along with Fan Controller.                                                       |                                               |                                                              |                                            |
| OPERATING AMBIENT             | 0 ~ 50°C, 95% RH                                                                                                                                |                                               |                                                              |                                            |
| STORAGE AMBIENT               | -20°C to 85°C                                                                                                                                   |                                               |                                                              |                                            |
| TERMINATIONS                  | Screw type, for 2.5mm sq. wire                                                                                                                  |                                               |                                                              |                                            |
| WEIGHT                        | 170 grams                                                                                                                                       |                                               |                                                              |                                            |
| ORDERING INFORMATION          | AS472 - <u>.48V</u> , - <u>.2030</u> , - <u>.W</u> ,                                                                                            |                                               |                                                              |                                            |
|                               | INPUT                                                                                                                                           | TEMPERATI                                     | JRE RANGE <sup>(1)</sup>                                     | MOUNTING                                   |
|                               | 24V : 24VDC ( 20 ~ 27V E<br>48V : 48VDC ( 44 ~ 54V E<br>230VAC : 230VAC ( 200 ~ 260                                                             | 2530 : 25<br>0C ) 3035 : 30                   | 0° C ~ 30° C<br>0° C ~ 30° C<br>0° C ~ 35° C<br>0° C ~ 40° C | D : DIN rail Mounting<br>W : Wall Mounting |