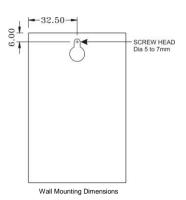

## **AUTOMATIC FAN CONTROLLER**







All dimensions in mm

## TYPICAL TERMINATIONS :



| FEATURES                      | Automatically Controls 2 fans With Temperature Sensor Sensor short & open indication Compact                                                    |                                               |                                                              |                                            |
|-------------------------------|-------------------------------------------------------------------------------------------------------------------------------------------------|-----------------------------------------------|--------------------------------------------------------------|--------------------------------------------|
| OPERATION<br>&<br>INDICATIONS | Parameter