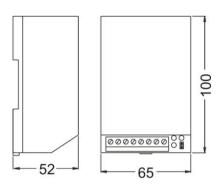

## **AUTOMATIC FAN CONTROLLER**







All dimensions in mm

## TYPICAL TERMINATIONS :



| FEATURES                      | Automatically Controls 2 fans With Temperature Sensor Sensor short & open indication Compact                                                    |                                               |                                                              |                                            |
|-------------------------------|-------------------------------------------------------------------------------------------------------------------------------------------------|-----------------------------------------------|--------------------------------------------------------------|--------------------------------------------|
| OPERATION<br>&<br>INDICATIONS | Parameter